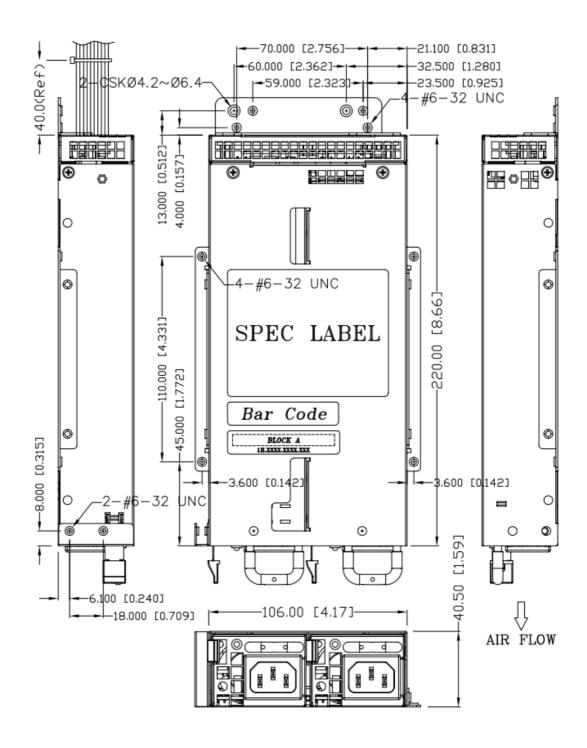

#### **GENERAL SPECIFICATIONS**

Dimension (L x W x H): 220 x 106 x 40.5 (mm) Environment

Working temperature: 0°C to 50°C Storage temperature: -40°C to + 70°C

Efficiency: 80 Plus Gold compliant Working humidity: 5% to 90% RH non-condensing Storage humidity: 5% to 95% RH non-condensing Hold-up time at 100%: 12V = 17ms

### **MECHANICAL SPECIFICATIONS**

UNIT: mm