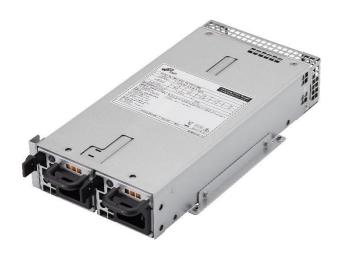

## 400W 1U Slim Redundant PSU

FSP400-50RGB

#### SAFETY STANDARD APPROVAL

FSP400-50RGB is a redundant power supply. The power supply offers the total power capacity up to 400 Watts and provides AC dual input features, which increases the system availability and run time. In addition, the power supply is ideally the best choice for networking devices, AI, NVR, and some automation applications. The product supports high efficiency and PMBus and also complies with the latest world wide safety and EMC standards.